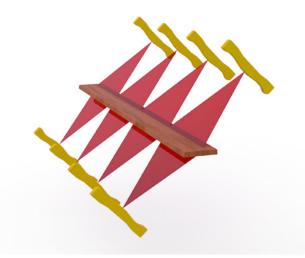

|
|         | Weight             | 5 lbs ( 2.3kg )                                                               |                                      |
|         | Operating Temp     | 0° to 120°F ( <i>-20° to 50°C</i> )                                           |                                      |
|         | Storage Temp       | -40° to 176°F (-40° to 80°C)                                                  |                                      |
|         | Lighting           | Fully operational between indoor lighting (no sunlight) and complete darkness |                                      |

#### LINEAL SCANNING

#### TRANSVERSE SCANNING



- Covers speeds up to 5,000 feet per minute (25m/sec)
- Scans any diameter logs with group coverage



- 2 banks of scanners see all 4 faces of boards •
- Scans any length boards with 24" between scanners (0.6m) •



LASER RADIATION AVOID DIRECT EYE EXPOSURE CLASS 3R LASER PRODUCT Maximum Output: 5mW Emitted Wavelengths: 400-710 nm IEC-60825.1-2001-08

### MADE FOR SAWMILLS











## **JS-50 WX**

spec sheet

# MADE FOR SAWMILLS



# 5 YEAR WARRANTY 10 YEAR SUPPORT IFETIME COMMITMENT

At JoeScan, we make scanners for sawmills.

Our only focus is to deliver results for our sawmill partners. We have more than 5,000 scanners installed in sawmills all over the world, and our very first scanners are still running strong, over 20 years later.

Since 2002, we've learned what works for sawmills.

We keep our solutions simple.

We make sure that everything we make can stand up to the rigors of