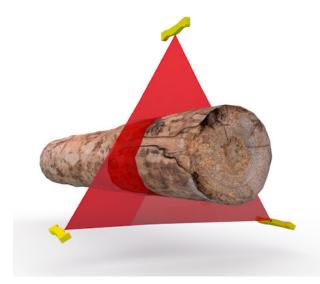

#### TRANSVERSE SCANNING

- Covers speeds up to 5,000 feet per minute (25m/sec)
- Scans any diameter logs with group coverage

- 2 banks of scanners see all 4 faces of boards •
- Scans any length boards with 24" between scanners (0.6m) •