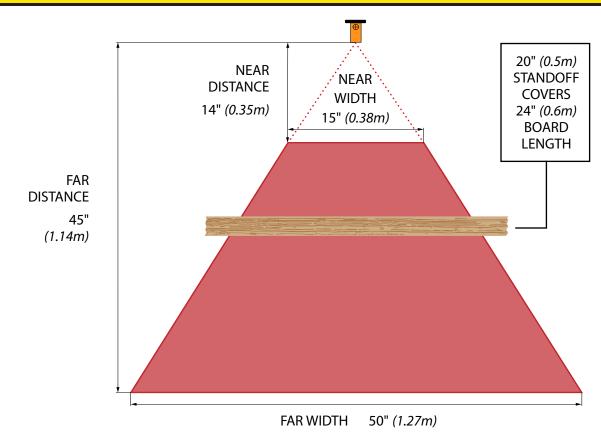

# MADE FOR SAWMILLS

|         |                    | NEAR                                                                          | FAR                                  |
|---------|--------------------|-------------------------------------------------------------------------------|--------------------------------------|
|         | Resolution         | +/- 0.005" (+/- 0.13mm)                                                       | +/- 0.02" (+/- 0.5mm)                |
| DATA    | Density            | 72 points per inch (28 points per cm)                                         | 23 points per inch (9 points per cm) |
|         | Max Speed          | 4000 profiles per second                                                      |                                      |
|         | Points per Profile | Up to 1456                                                                    |                                      |
|         |                    |                                                                               |                                      |
| GENERAL | Power              | IEEE 802.3 af Power over Ethernet                                             |                                      |
|         | Laser Type         | Pulsed, Class 3R                                                              |                                      |
|         | Laser Color        | Visible red                                                                   |                                      |
|         | Computer           | Single standard PC per system                                                 |                                      |
|         | Data Interface     | Gigabit Ethernet                                                              |                                      |
|         | Weight             | 5 lbs ( 2.3kg )                                                               |                                      |
|         | Operating Temp     | 0° to 120°F ( <i>-20° to 50°C</i> )                                           |                                      |
|         | Storage Temp       | -40° to 176°F (-40° to 80°C)                                                  |                                      |
|         | Lighting           | Fully operational between indoor lighting (no sunlight) and complete darkness |                                      |

#### TRANSVERSE SCANNING

- Covers speeds up to 5,000 feet per minute (25m/sec)
- Scans any diameter logs with group coverage

- 2 banks of scanners see all 4 faces of boards •
- Scans any length boards with 24" between scanners (0.6m) •