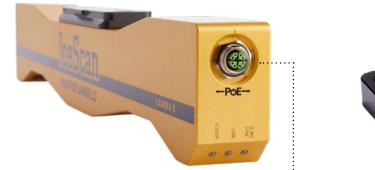

## SIMPLE. RELIABLE. COST-EFFECTIVE.

MADE FOR SAWMILLS

SINGLE CABLE CONNECTOR .....

QUIKLOCK MOUNT

# MADE FOR SAWMILLS

|         |                    | NEAR                                                                          | FAR                                  |
|---------|--------------------|-------------------------------------------------------------------------------|--------------------------------------|
|         | Resolution         | +/- 0.005" (+/- 0.13mm)                                                       | +/- 0.02" (+/- 0.5mm)                |
| DATA    | Density            | 72 points per inch (28 points per cm)                                         | 23 points per inch (9 points per cm) |
|         | Max Speed          | 4000 profiles per second                                                      |                                      |
|         | Points per Profile | Up to 1456                                                                    |                                      |
|         |                    |                                                                               |                                      |
| GENERAL | Power              | IEEE 802.3 af Power over Ethernet                                             |                                      |
|         | Laser Type         | Pulsed, Class 3R                                                              |                                      |
|         | Laser Color        | Visible red                                                                   |                                      |
|         | Computer           | Single standard PC per system                                                 |                                      |
|         | Data Interface     | Gigabit Ethernet                                                              |                                      |
|         | Weight             | 5 lbs ( 2.3kg )                                                               |                                      |
|         | Operating Temp     | 0° to 120°F ( <i>-20° to 50°C</i> )                                           |                                      |
|         | Storage Temp       | -40° to 176°F (-40° to 80°C)                                                  |                                      |
|         | Lighting           | Fully operational between indoor lighting (no sunlight) and complete darkness |                                      |