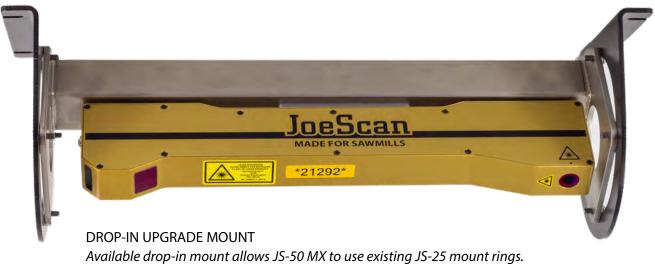

|
| Laser Color        | Visible red                           |                                      |
| Computer           | Single standard PC per system         |                                      |
| Data Interface     | Gigabit Ethernet                      |                                      |
| Weight             | 7 lbs ( 3.2kg )                       |                                      |
| Operating Temp     | 0° to 120°F (-20° to 50°C)            |                                      |
| Storage Temp       | -40° to 176°F (-40° to 80°C)          |                                      |

Fully operational between indoor lighting (no sunlight) and complete darkness

#### **MACHINE CENTERS**

- Bucking/Merchandising
- Gang
- · Sharp Chain





spec sheet





### **JS-50 MX**

MADE FOR SAWMILLS

spec sheet



## 5 YEAR WARRANTY 10 YEAR SUPPORT LIFETIME COMMITMENT

At JoeScan, we make scanners for sawmills.

Our only focus is to deliver results for our sawmill partners. We have more than 5,000 scanners installed in sawmills all over the world, and our very first scanners are still running strong, over 20 years later.

Since 2002, we've learned what works for sawmills.

We keep our solutions simple.

We make sure that everything we make can stand up to the rigors of the sawmill environment, day after day, year after year.

And we work hard to deliver cost-effective scanning solutions for the sawmill industry.

Because we are committed to serving our partners, JoeScans are made for sawmills. If you'd like to become one of our p