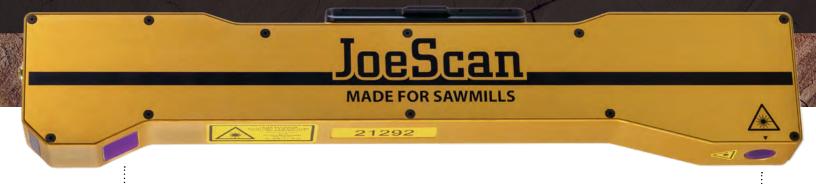

**JS-50 MX** 

# LONG RANGE LINEAL 3D LASER SCANNER

:····· SINGLE CAMERA

PULSED LASER ·····

SINGLE CABLE CONNECTOR

MADE FOR SAWMILLS

DATA

GENERAL

Lighting