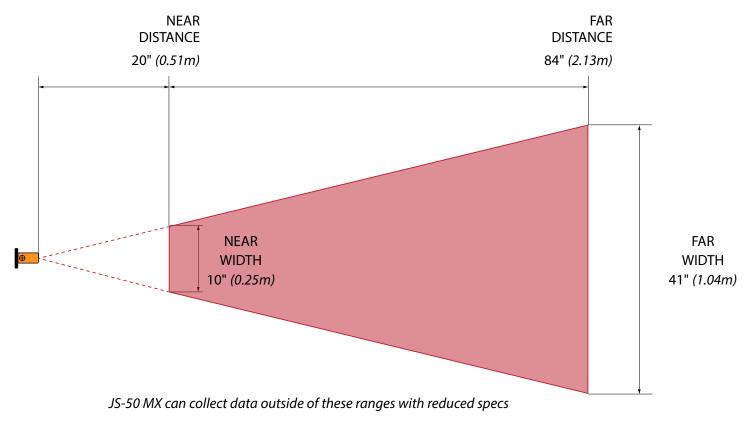

|                    | NEAR                                  | FAR                                  |
|--------------------|---------------------------------------|--------------------------------------|
| Resolution         | +/- 0.03" ( +/-0.8mm )                | +/- 0.08" ( +/-2.0mm )               |
| Density            | 62 points per inch (24 points per cm) | 20 points per inch (8 points per cm) |
| Max Speed          | 2000 profiles per second              |                                      |
| Points per Profile | Up to 1456                            |                                      |
|                    |                                       |                                      |
| Power              | IEEE 802.3 af Power over Ethernet     |                                      |
| Laser Type         | Pulsed, Class 3R                      |                                      |
| Laser Color        | Visible red                           |                                      |
| Computer           | Single standard PC per system         |                                      |
| Data Interface     | Gigabit Ethernet                      |                                      |
| Weight             | 7 lbs ( 3.2kg )                       |                                      |
| Operating Temp     | 0° to 120°F (-20° to 50°C)            |                                      |
| Storage Temp       | -40° to 176°F (-40° to 80°C)          |                                      |