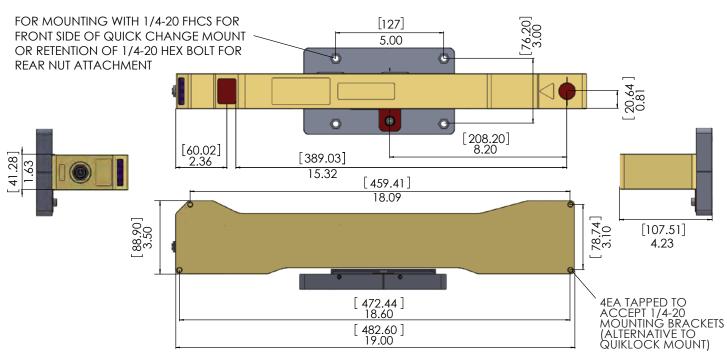

|                    | NEAR                                  | FAR                                  |
|--------------------|---------------------------------------|--------------------------------------|
| Resolution         | +/- 0.03" ( +/-0.8mm )                | +/- 0.08" ( +/-2.0mm )               |
| Density            | 62 points per inch (24 points per cm) | 20 points per inch (8 points per cm) |
| Max Speed          | 2000 profiles per second              |                                      |
| Points per Profile | Up to 1456                            |                                      |
|                    |                                       |                                      |
| Power              | IEEE 802.3 af Power over Ethernet     |                                      |
| Laser Type         | Pulsed, Class 3R                      |                                      |
| Laser Color        | Visible red                           |                                      |
| Computer           | Single standard PC per system         |                                      |
| Data Interface     | Gigabit Ethernet                      |                                      |
| Weight             | 7 lbs ( 3.2kg )                       |                                      |
| Operating Temp     | 0° to 120°F (-20° to 50°C)            |                                      |
| Storage Temp       | -40° to 176°F (-40° to 80°C)          |                                      |